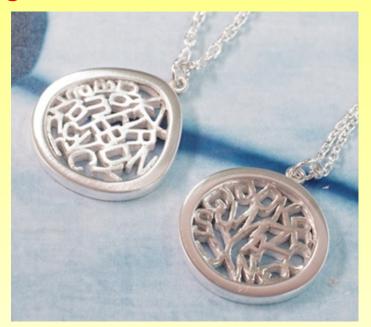

## Jumble Alphabet Pendant



## **Material and Tool**

Art Clay Silver Clay type 7g
Art Clay Silver Paste type small amount
Paint brush
Art Clay Exclusive Alphabet Softmold
Flat screw eye 1pc
Round jump ring 1pc
Spatula
Firing tools



With ACS Clay type 7g, Make a frame (2mm thickness,2.5mm high). Attach a flat screw eye while the clay is soft.



After you made a frame, you have still some extra clay left. Make some alphabet charms with Art Clay Exclusive Alphabet softmold. and dry them.





Place those alphabet charms and attach them with Art Clay Silver Paste type. Dry it and fire it for 5 mins.



Attach a round jump ring and a chain. It is ready to wear♪