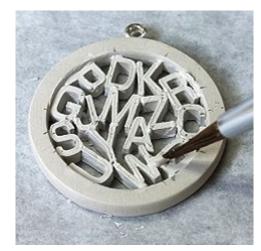

With ACS Clay type 7g, Make a frame (2mm thickness,2.5mm high). Attach a flat screw eye while the clay is soft.

After you made a frame, you have still some extra clay left. Make some alphabet charms with Art Clay Exclusive Alphabet softmold. and dry them.

Place those alphabet charms and attach them with Art Clay Silver Paste type. Dry it and fire it for 5 mins.

Attach a round jump ring and a chain. It is ready to wear♪