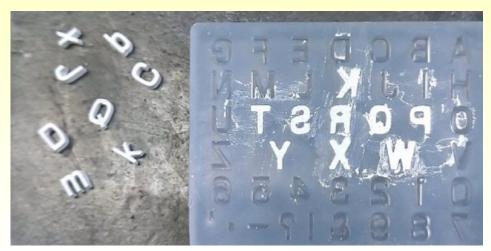

With ACS Clay type 7g, Make a frame (2mm thickness,2.5mm high). Attach a flat screw eye while the clay is soft.

After you made a frame, you have still some extra clay left. Make some alphabet charms with Art Clay Exclusive Alphabet softmold. and dry them.