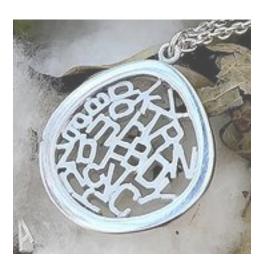

## Jumble Alphabet Pendant

Place those alphabet charms and attach them with Art Clay Silver Paste type. Dry it and fire it for 5 mins.

Attach a round jump ring and a chain. It is ready to wear♪