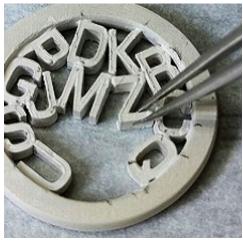

Place those alphabet charms and attach them with Art Clay Silver Paste type. Dry it and fire it for 5 mins.

Attach a round jump ring and a chain. It is ready to wear♪