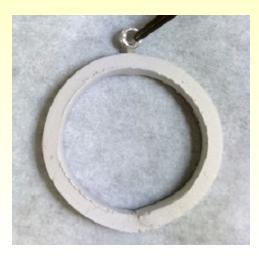

With ACS Clay type 7g, Make a frame (2mm thickness,2.5mm high). Attach a flat screw eye while the clay is soft.

After you made a frame, you have still some extra clay left. Make some alphabet charms with Art Clay Exclusive Alphabet softmold. and dry them.